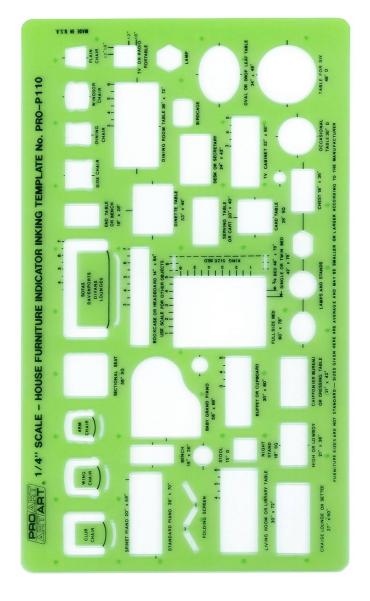

/INCHES



### METAL STRAIGHT EDGE

24" metal ruler with cork or rubber backing





# TRIANGLES PLASTIC, CLEAR

1) 30/60 CLEAR, 18" tall min., not beveled edges

2) 45/45 SMOKED, 10" tall min., with beveled edges





### BLACK FELT TIP PENS

choose ONE SET between:

COPIC MULTILINER (set A)
 PIGMA MICRON (6 pen set, sizes from 0.05 to 0.8)
 STAEDTLER PIGMENT LINER (6 pen set, sizes from 0.05 to 0.8)









# MECHANICAL PENCILS

-1 pencil 0.3 with 2H lead refills -1 pencil 0.5 with HB lead refills



### ERASERS

- Staedtler MARS plastic white
- Kneaded rubber eraser

#### TAPE

- Drafting TAPE or drafting DOTS









## ROLL OF TRACING PAPER

14" or 18" height

flimsy-white color, not yellow



# AMES LETTERING GUIDE



### **TEMPLATES**

SMALL CIRCLES and 1/4 FURNITURE templates





### 25' TAPE MEASURE

calibrated w/feet/inches (one side) and centimeters (other side)





### DRAWING TUBE

Plastic with shoulder strap or cardboard to carry (and store) drawings and metal ruler