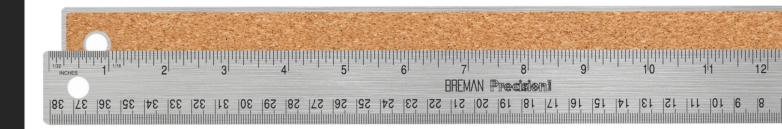

must be available from the first day of class.

# DRAFTING TABLE or PORTABLE DRAFTING BOARD 24"X36" MIN. SIZE

equipped with a PARALLEL BAR

NOTE: The parallel bar may come with the portable board kit or be sold separately as an accessory. Make sure to choose the one with ball bearings underneath.



### 1000H VELLUM 18" x 24"

vellum sheets with vertical titleblock and border

QTY: 15 SHEETS



If you can't find the vellum with the titleblock, you can purchase

# 15 BLANK 18" x 24" 1000H VELLUM SHEETS

Draw border lines with 0.8 felt pen and leave space on the right for the titleblock.



# ARCHITECTURAL SCALE RULER

- PLASTIC not metal
- must have "ARCHITECT"
print on it (not Engineer/ing)
- Calibrated in FT/INCHES



### METAL STRAIGHT EDGE

24" metal ruler with cork or rubber backing





# TRIANGLES PLASTIC, CLEAR

1) 30/60 CLEAR, 18" tall min., not beveled edges

2) 45/45 SMOKED, 10" tall min., with beveled edges





### BLACK FELT TIP PENS

choose ONE SET between:

COPIC MULTILINER (set A)
 PIGMA MICRON (6 pen set, sizes from 0.05 to 0.8)
 STAEDTLER PIGMENT LINER (6 pen set, sizes from 0.05 to 0.8)









# MECHANICAL PENCILS

-1 pencil 0.3 with 2H lead refills -1 pencil 0.5 with HB lead refills



### ERASERS

- Staedtler MARS plastic white
- Kneaded rubber eraser

#### TAPE

- Drafting TAPE or drafting DOTS









## ROLL OF TRACING PAPER

14" or 18" height

flimsy-white color, not yellow



# AMES LETTERING GUIDE



### **TEMPLATES**

SMALL CIRCLES and 1/4 FURNITURE templates





### 25' TAPE MEASURE

calibrated w/feet/inches (one side) and centimeters (othe