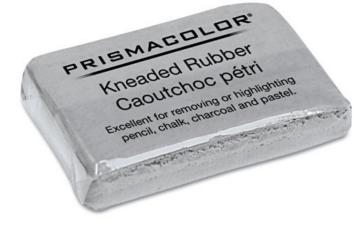

and leave space on the right for the titleblock.



# ARCHITECTURAL SCALE RULER

- PLASTIC not metal
- must have "ARCHITECT"
print on it (not Engineer/ing)
- Calibrated in FT/INCHES



### METAL STRAIGHT EDGE

24" metal ruler with cork or rubber backing





# TRIANGLES PLASTIC, CLEAR

1) 30/60 CLEAR, 18" tall min., not beveled edges

2) 45/45 SMOKED, 10" tall min., with beveled edges





### BLACK FELT TIP PENS

choose ONE SET between:

COPIC MULTILINER (set A)
 PIGMA MICRON (6 pen set, sizes from 0.05 to 0.8)
 STAEDTLER PIGMENT LINER (6 pen set, sizes from 0.05 to 0.8)









# MECHANICAL PENCILS

-1 pencil 0.3 with 2H lead refills -1 pencil 0.5 with HB lead refills



### ERASERS

- Staedtler MARS plastic white
- Kneaded rubber eraser

#### TAPE

- Drafting TAPE or drafting DOTS









## ROLL OF TRACING PAPER

14" or 18" height

flimsy-white color, not yellow



# AMES LETTERING GUIDE



### **TEMPLATES**

SMALL CIRCLES and 1/4 FURNITURE templates





### 25' TAPE MEASURE

calibrated w/feet/inches (one side) and centimeters (other side)





### DRAWING TUBE

Plastic with shoulder strap or cardboard to carry (and store) drawings and metal ruler