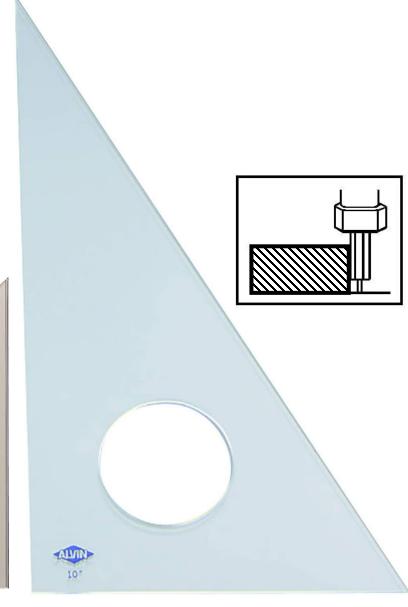

# TRIANGLES PLASTIC, CLEAR

1) 30/60 CLEAR, 18" tall min., not beveled edges

2) 45/45 SMOKED, 10" tall min., with beveled edges