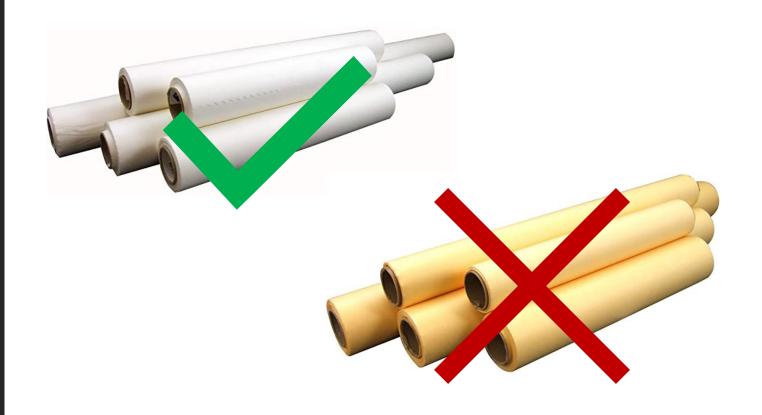

PLASTIC not metal
- must have "ARCHITECT"
print on it (not Engineer/ing)
- Calibrated in FT/INCHES



### METAL STRAIGHT EDGE

24" metal ruler with cork or rubber backing





# TRIANGLES PLASTIC, CLEAR

1) 30/60 CLEAR, 18" tall min., not beveled edges

2) 45/45 SMOKED, 10" tall min., with beveled edges





### BLACK FELT TIP PENS

choose ONE SET between:

COPIC MULTILINER (set A)
 PIGMA MICRON (6 pen set, sizes from 0.05 to 0.8)
 STAEDTLER PIGMENT LINER (6 pen set, sizes from 0.05 to 0.8)









# MECHANICAL PENCILS

-1 pencil 0.3 with 2H lead refills -1 pencil 0.5 with HB lead refills



### ERASERS

- Staedtler MARS plastic white
- Kneaded rubber eraser

#### TAPE

- Drafting TAPE or drafting DOTS









## ROLL OF TRACING PAPER

14" or 18" height

flimsy-white color, not yellow



# AMES LETTERING GUIDE



### **TEMPLATES**

SMALL CIRCLES and 1/4 FURNITURE templates





### 25' TAPE MEASURE

calibrated w/feet/inches (one side) and centimeters (other side)





### DRAWING TUBE

Plastic with shoulder strap or cardboard to carry (and store) drawings and metal ruler