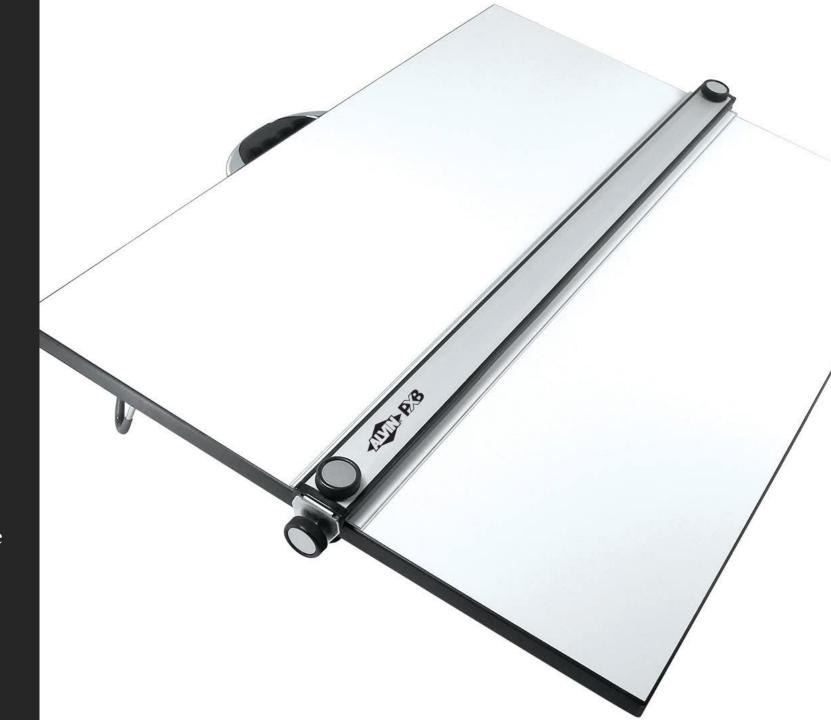

# DRAFTING TABLE or PORTABLE DRAFTING BOARD 24"X36" MIN. SIZE

equipped with a PARALLEL BAR

NOTE: The parallel bar may come with the portable board kit or be sold separately as an accessory. Make sure to choose the one with ball bearings underneath.