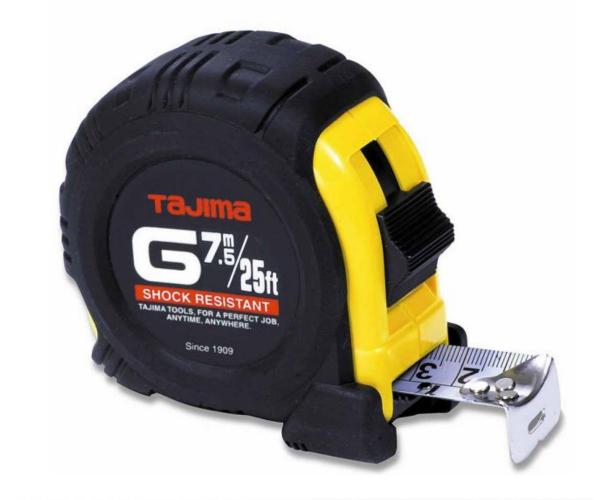

### 25' TAPE MEASURE

calibrated w/feet/inches (one side) and centimeters (other side)