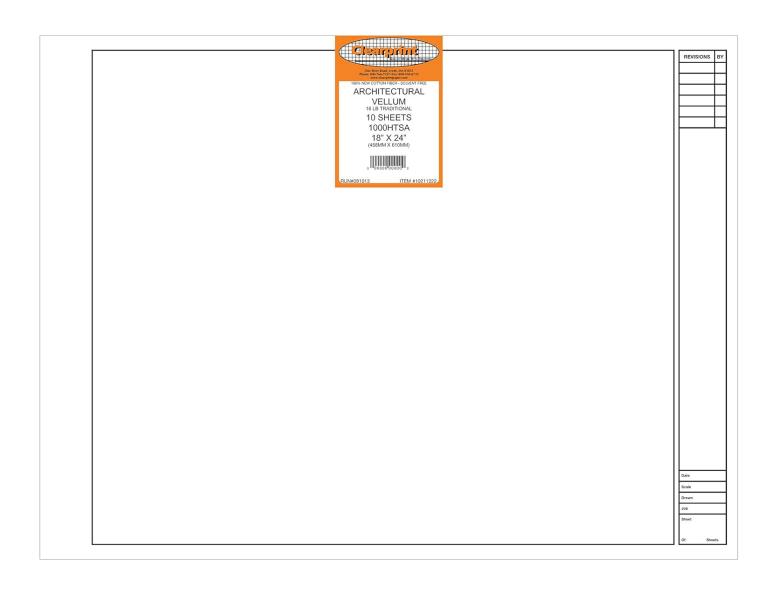

### 1000H VELLUM 18" x 24"

vellum sheets with vertical titleblock and border

QTY: 15 SHEETS

If you can't find the vellum with the titleblock, you can purchase