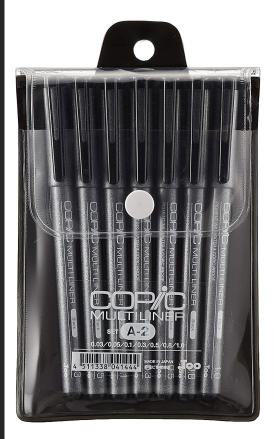

### BLACK FELT TIP PENS

choose ONE SET between:

COPIC MULTILINER (set A)
 PIGMA MICRON (6 pen set, sizes from 0.05 to 0.8)
 STAEDTLER PIGMENT LINER (6 pen set, sizes from 0.05 to 0.8)