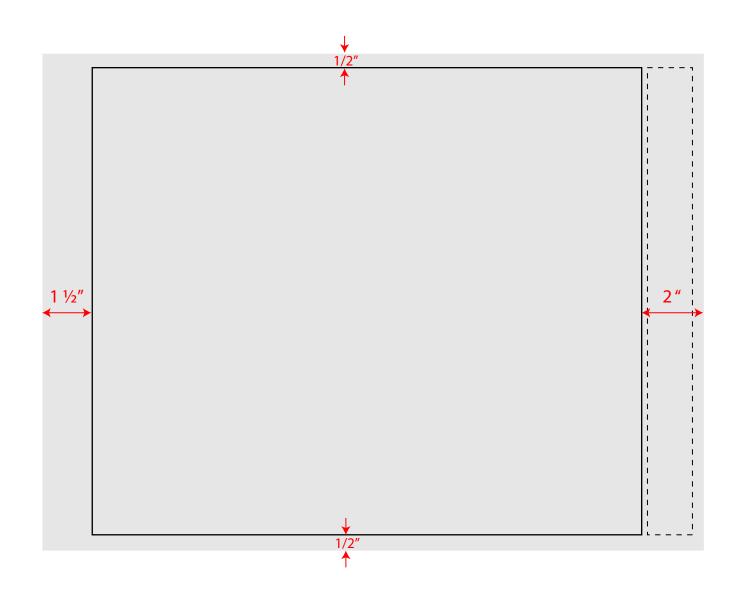

# 15 BLANK 18" x 24" 1000H VELLUM SHEETS

Draw border lines with 0.8 felt pen and leave space on the right for the titleblock.