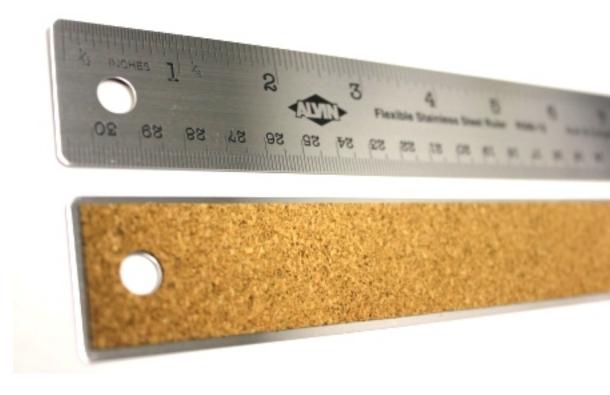

st be available from the first day of class.

# DRAFTING TABLE or PORTABLE DRAFTING BOARD 24"X36" MIN. SIZE

equipped with a PARALLEL BAR

NOTE: The parallel bar may come with the portable board kit or be sold separately as an accessory. Make sure to choose the one with ball bearings underneath.



### 1000H VELLUM 18" x 24"

vellum sheets with vertical titleblock and border

QTY: 15 SHEETS



If you can't find the vellum with the titleblock, you can purchase

# 15 BLANK 18" x 24" 1000H VELLUM SHEETS

Draw border lines with 0.8 felt pen and leave space on the right for the titleblock.



# ARCHITECTURAL SCALE RULER

- PLASTIC not metal
- must have "ARCHITECT"
print on it (not Engineer/ing)
- Calibrated in FT/INCHES



### METAL STRAIGHT EDGE

24" metal ruler with cork or rubber backing





# TRIANGLES PLASTIC, CLEAR

1) 30/60 CLEAR, 18" tall min., not beveled edges

2) 45/45 SMOKED, 10" tall min., with beveled edges





### BLACK FELT TIP PENS

choose ONE SET between:

COPIC MULTILINER (set A)
 PIGMA MICRON (6 pen set, sizes from 0.05 to 0.8)
 STAEDTLER PIGMENT LINER (6 pen set, sizes from 0.05 to 0.8)









# MECHANICAL PENCILS

-1 pencil 0.3 with 2H lead refills -1 pencil 0.5 with HB lead refills



### ERASERS

- Staedtler MARS plastic white
- Kneaded rubber eraser

#### TAPE

- Drafting TAPE or drafting DOTS









## ROLL OF TRACING PAPER

14" or 18" height

flimsy-white color, not yellow



# AMES LETTERING GUIDE



### **TEMPLATES**

SMALL CIRCLES and 1/4 FURNITURE templates





### 25' TAPE MEASURE

calibrated w/feet/inches (one side) and centimeters (other