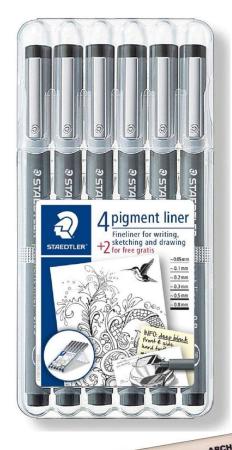

### BLACK FELT TIP PENS

choose ONE SET between:

COPIC MULTILINER (set A)
 PIGMA MICRON (6 pen set, sizes from 0.05 to 0.8)
 STAEDTLER PIGMENT LINER (6 pen set, sizes from 0.05 to 0.8)