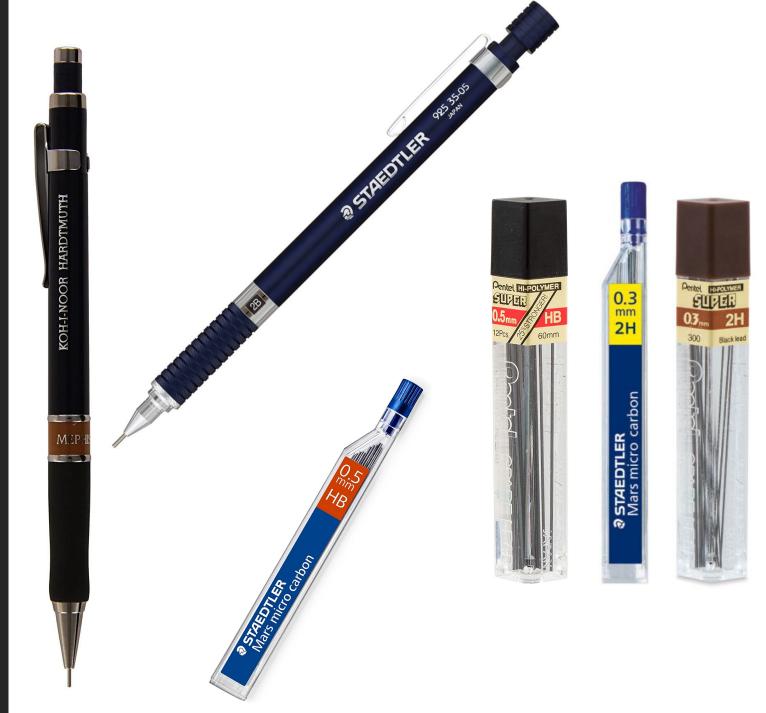

# MECHANICAL PENCILS

-1 pencil 0.3 with 2H lead refills -1 pencil 0.5 with HB lead refills