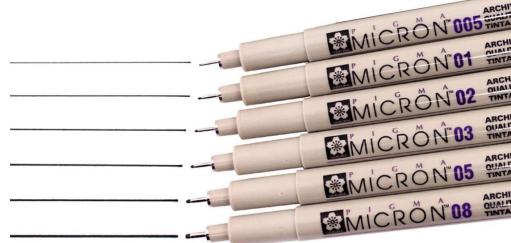

### BLACK FELT TIP PENS

choose ONE SET between:

COPIC MULTILINER (set A)
 PIGMA MICRON (6 pen set, sizes from 0.05 to 0.8)
 STAEDTLER PIGMENT LINER (6 pen set, sizes from 0.05 to 0.8)