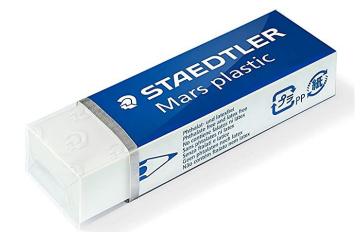

en and leave space on the right for the titleblock.



# ARCHITECTURAL SCALE RULER

- PLASTIC not metal
- must have "ARCHITECT"
print on it (not Engineer/ing)
- Calibrated in FT/INCHES



### METAL STRAIGHT EDGE

24" metal ruler with cork or rubber backing





# TRIANGLES PLASTIC, CLEAR

1) 30/60 CLEAR, 18" tall min., not beveled edges

2) 45/45 SMOKED, 10" tall min., with beveled edges





### BLACK FELT TIP PENS

choose ONE SET between:

COPIC MULTILINER (set A)
 PIGMA MICRON (6 pen set, sizes from 0.05 to 0.8)
 STAEDTLER PIGMENT LINER (6 pen set, sizes from 0.05 to 0.8)









# MECHANICAL PENCILS

-1 pencil 0.3 with 2H lead refills -1 pencil 0.5 with HB lead refills



### ERASERS

- Staedtler MARS plastic white
- Kneaded rubber eraser

#### TAPE

- Drafting TAPE or drafting DOTS









## ROLL OF TRACING PAPER

14" or 18" height

flimsy-white color, not yellow



# AMES LETTERING GUIDE



### **TEMPLATES**

SMALL CIRCLES and 1/4 FURNITURE templates





### 25' TAPE MEASURE

calibrated w/feet/inches (one side) and centimeters (other side)





### DRAWING TUBE

Plastic with shoulder strap or cardboard to carry (and store) drawings and metal ruler