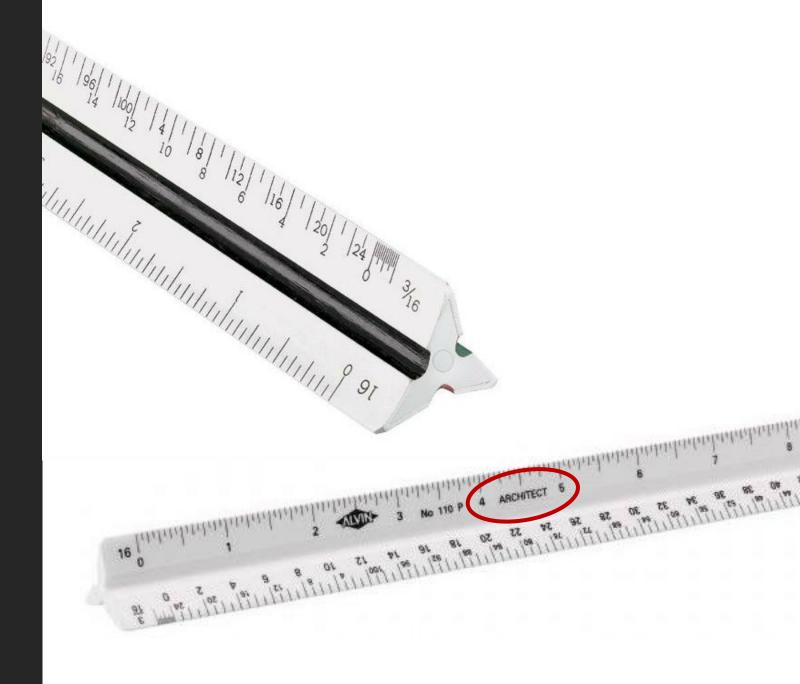

# ARCHITECTURAL SCALE RULER

- PLASTIC not metal
- must have "ARCHITECT"
print on it (not Engineer/ing)
- Calibrated in FT/INCHES