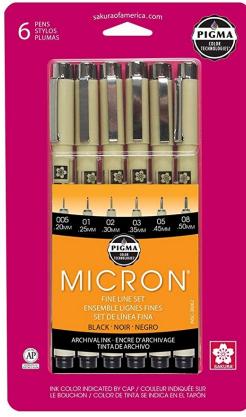

### BLACK FELT TIP PENS

choose ONE SET between:

COPIC MULTILINER (set A)
 PIGMA MICRON (6 pen set, sizes from 0.05 to 0.8)
 STAEDTLER PIGMENT LINER (6 pen set, sizes from 0.05 to 0.8)