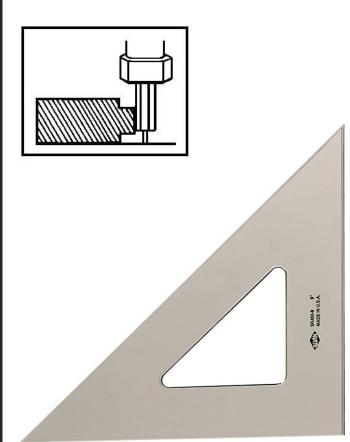

# TRIANGLES PLASTIC, CLEAR

1) 30/60 CLEAR, 18" tall min., not beveled edges

2) 45/45 SMOKED, 10" tall min., with beveled edges