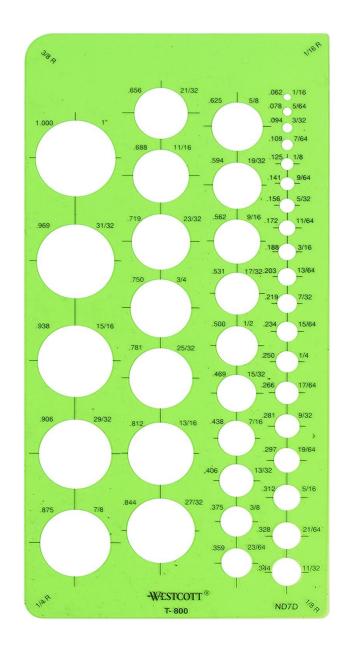

FT/INCHES



### METAL STRAIGHT EDGE

24" metal ruler with cork or rubber backing





# TRIANGLES PLASTIC, CLEAR

1) 30/60 CLEAR, 18" tall min., not beveled edges

2) 45/45 SMOKED, 10" tall min., with beveled edges





### BLACK FELT TIP PENS

choose ONE SET between:

COPIC MULTILINER (set A)
 PIGMA MICRON (6 pen set, sizes from 0.05 to 0.8)
 STAEDTLER PIGMENT LINER (6 pen set, sizes from 0.05 to 0.8)









# MECHANICAL PENCILS

-1 pencil 0.3 with 2H lead refills -1 pencil 0.5 with HB lead refills



### ERASERS

- Staedtler MARS plastic white
- Kneaded rubber eraser

#### TAPE

- Drafting TAPE or drafting DOTS









## ROLL OF TRACING PAPER

14" or 18" height

flimsy-white color, not yellow



# AMES LETTERING GUIDE



### **TEMPLATES**

SMALL CIRCLES and 1/4 FURNITURE templates





### 25' TAPE MEASURE

calibrated w/feet/inches (one side) and centimeters (other side)





### DRAWING TUBE

Plastic with shoulder strap or cardboard to carry (and store) drawings and metal ruler